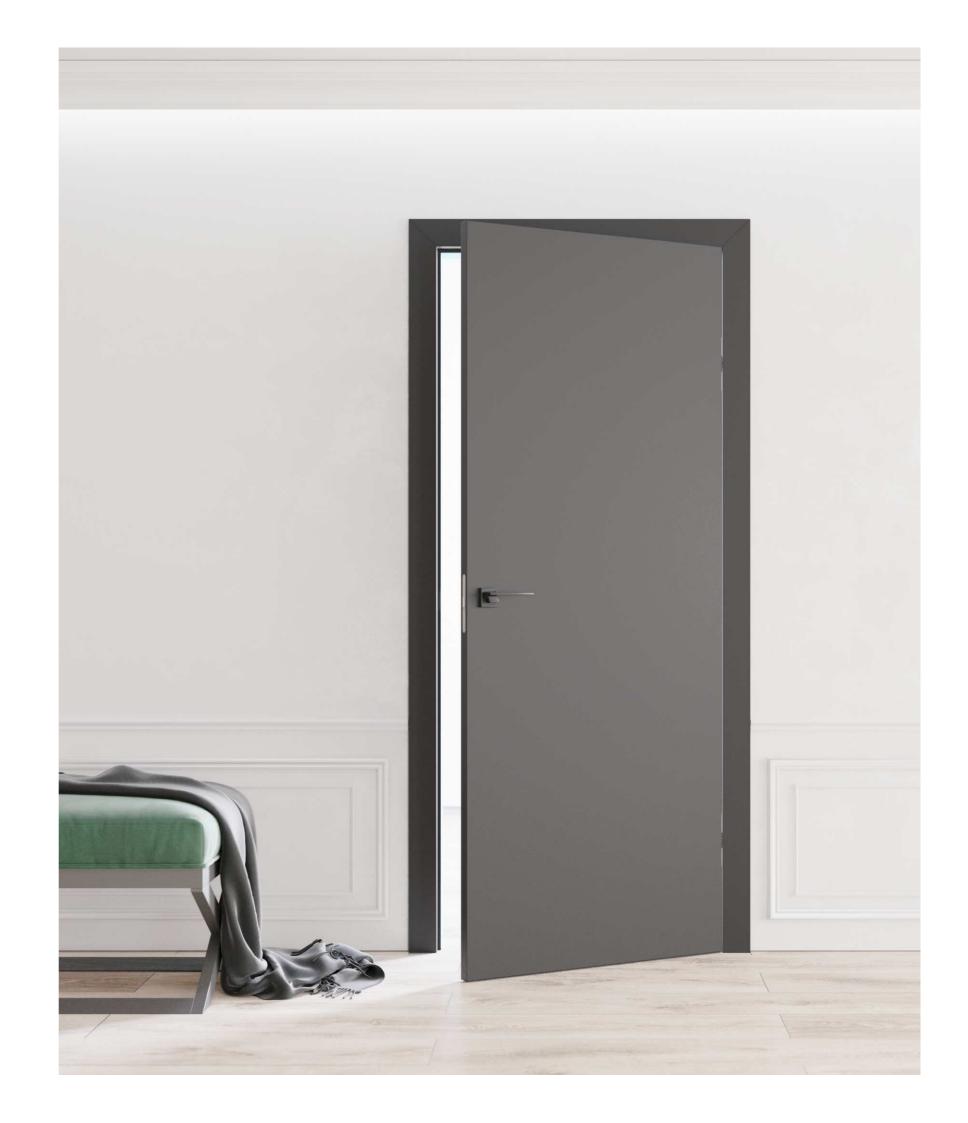

## **OSLO CLASSIC**

Band door, non-rebated (with hidden hinges), varnished, classic opening - "outside"

The binding of the band is made of aluminum.

durable and stable leaf filled with chipboard or XPS acoustic foam
and covered with 4 mm HDF boards

high-quality concealed ANSELMI AN 140 3D hinges by Simonswerk,
adjustable in three planes for equal door positioning.

AGB Polaris lock with soft closing and cylinder lock (key or WC)
The door and the door frame are painted with high-quality
flexible varnish.
high-quality Q-LON seal

Leaf width: 70, 80, 90

Standard:

| door leaf<br>dimensions<br>width x height mm | frame (clear opening) dimensions width x height mm | stuctural opening<br>dimensions<br>width x height mm |
|----------------------------------------------|----------------------------------------------------|------------------------------------------------------|
| 713 x 2020                                   | 700 x 2020                                         | 813-833 x 2077-2087                                  |
| 813 x 2020                                   | 800 x 2020                                         | 913-933 x 2077-2087                                  |
| 913 x 2020                                   | 900 x 2020                                         | 1013-1033 x 2077-2087                                |