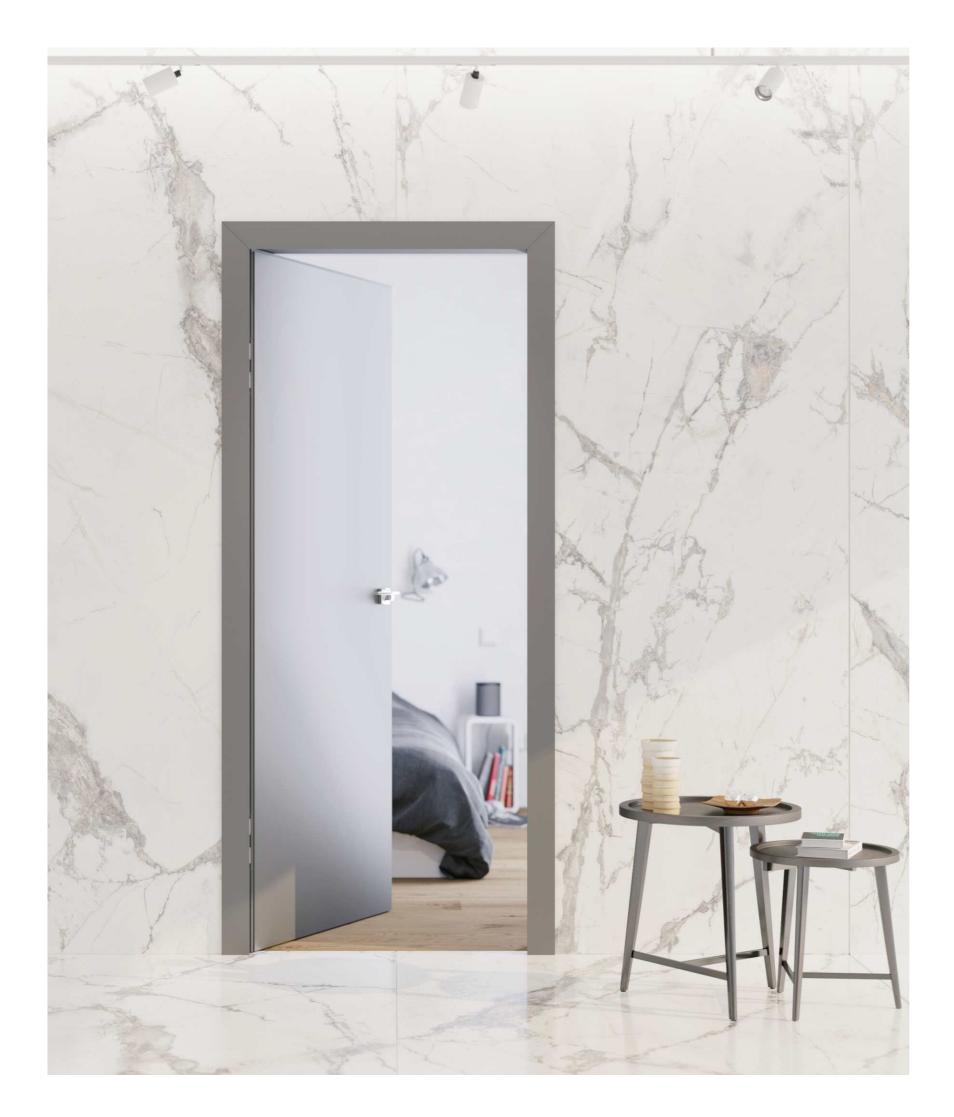

## **OSLO REVERS**

Band doors, non-rebated (with hidden hinges), varnished, reversible opening - "inwards"

The binding of the band is made of aluminum. durable and stable leaf filled with chipboard or XPS acoustic foam and covered with 4 mm HDF boards high-quality concealed ANSELMI AN 140 3D hinges by Simonswerk, adjustable in three planes for equal door positioning. AGB Polaris lock with soft closing and cylinder lock (key or WC) The door and the door frame are painted with high-quality flexible varnish. high-quality Q-LON seal

> Leaf width: 70, 80, 90

Standard:

| door leaf<br>dimensions<br>width x height mm | frame (clear open<br>dimensions<br>width x height mr |
|----------------------------------------------|------------------------------------------------------|
| 713 x 2020                                   | 700 x 2020                                           |
| 813 x 2020                                   | 800 x 2020                                           |
| 913 x 2020                                   | 900 x 2020                                           |