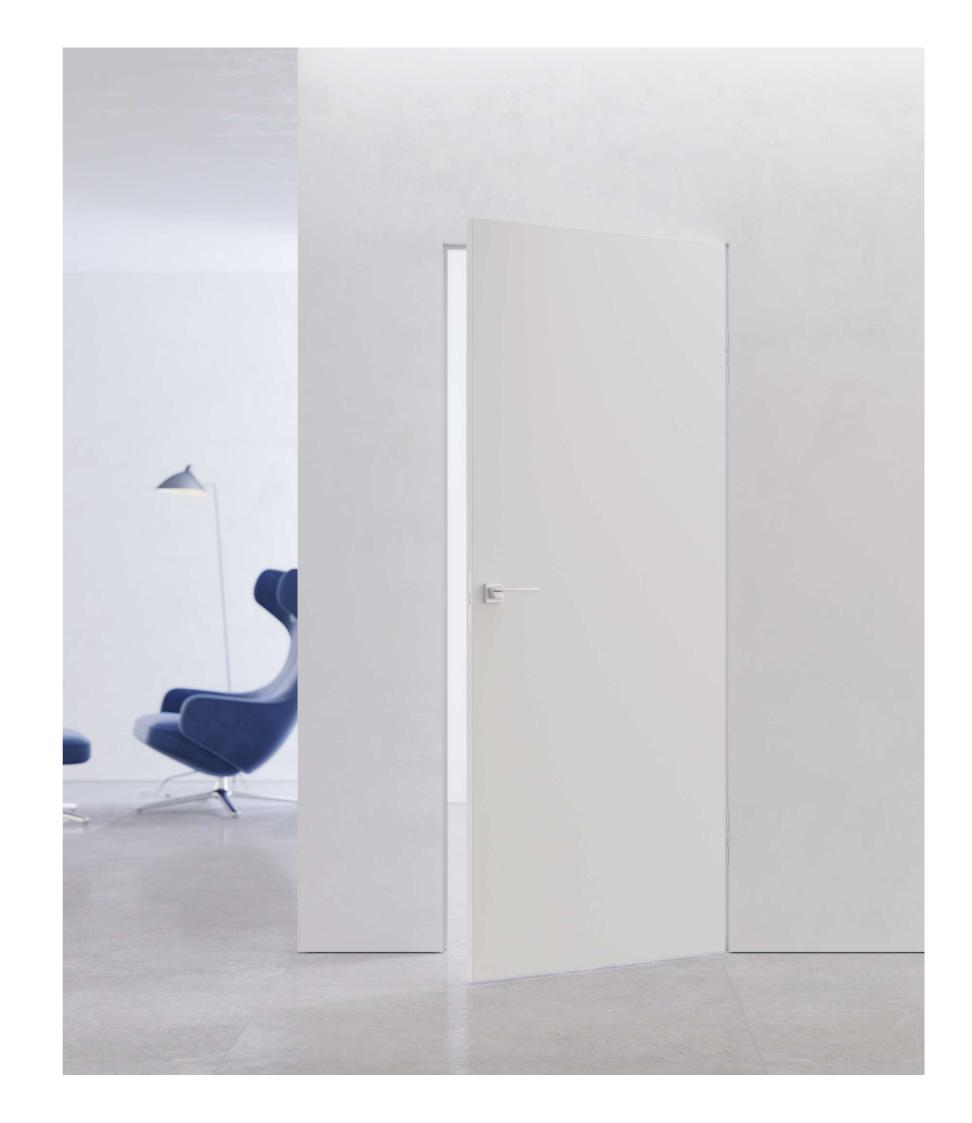

## HIDDEN CLASSIC

Doors with a hidden door frame and invisible hinges, non-rebated, classic opening - "outside"

The door is flush with the wall of the room. 180 degree opening.

Varnished or prepared for wallpapering and painting with wall paints.

Hidden door frame made of anodized aluminum

durable and stable leaf filled with chipboard or XPS acoustic foam

and covered with 4 mm HDF boards

High-quality concealed ANSELMI AN 140 3D hinges by Simonswerk, adjustable in three planes for even door positioning.