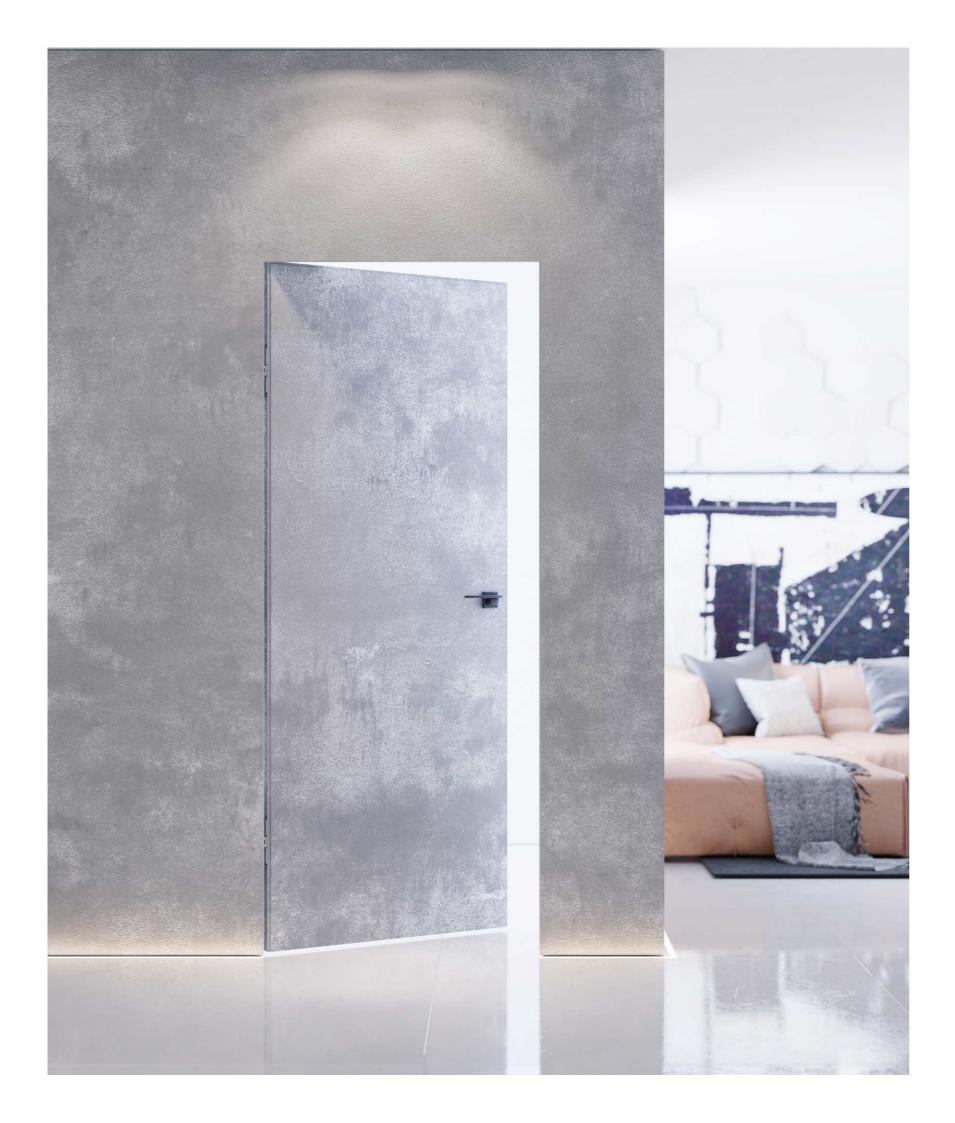

## **HIDDEN REVERS**

Band door, non-rebated (with hidden hinges), varnished, classic opening - "outside"

The binding of the band is made of aluminum.

durable and stable leaf filled with chipboard or XPS acoustic foam
and covered with 4 mm HDF boards

high-quality concealed ANSELMI AN 140 3D hinges by Simonswerk,
adjustable in three planes for equal door positioning.

AGB Polaris lock with soft closing and cylinder lock (key or WC)
The door and the door frame are painted with high-quality
flexible varnish.
high-quality Q-LON seal